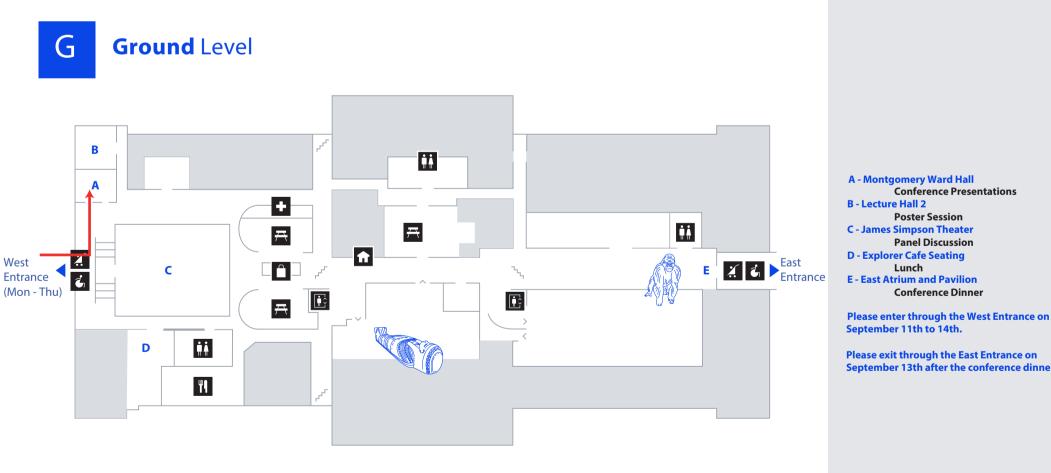

A - Montgomery Ward Hall Conference Presentations

B - Lecture Hall 2 **Poster Session** 

**C - James Simpson Theater Panel Discussion** 

**D - Explorer Cafe Seating** Lunch

E - East Atrium and Pavilion **Conference Dinner** 

Please exit through the East Entrance on September 13th after the conference dinner.

Please keep our collections safe—no food or drink outside these designated eating areas.