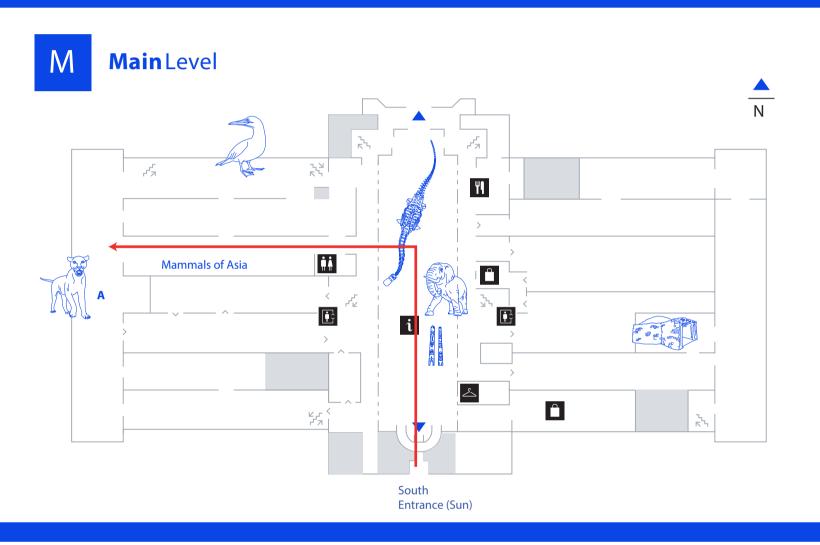

## Map - Inside

A - Rice Hall **Welcome Reception** 

Please enter through the South Entrace on Sunday, September 10th, for the Welcome **Reception. Enter the main Hall and walk** through the Mammals of Asia Exhibition to Rice Hall.